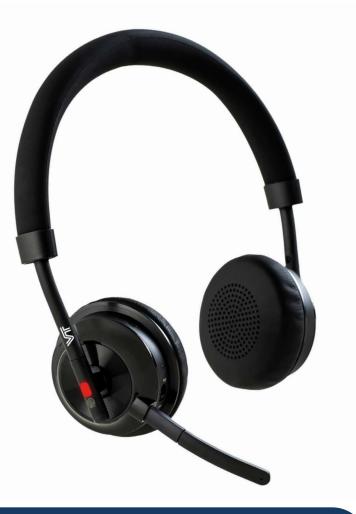

## Cordless BT & DECT Headsets VT X300 BT Headset

Top range executive Bluetooth headset with outstanding passive noise reduction, fantastic comfort and crystal clear, high definition audio for calls, online meetings and music.

This executive cordless headset swaddles your ears like a baby blanket and delivers stunning, immersive audio all day. The optional stylish base will also charge your smartphone wirelessly.

Delivered and supported by

## Cordless BT & DECT Headsets VT X300 BT Headset

- Dual Bluetooth connectivity with two devices at the same time
- Compatible with MS Teams and supports various other soft phone clients via UCM app
- Integrated busylight on headset
- USB C cord to allow use while charging