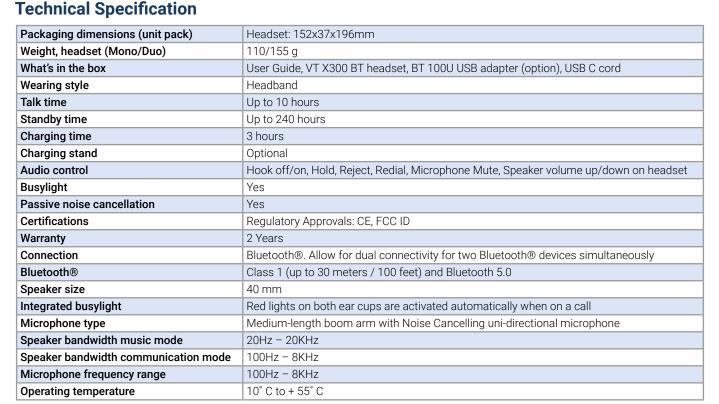

## Cordless BT & DECT Headsets VT X300 BT Headset

- Dual Bluetooth connectivity with two devices at the same time
- Compatible with MS Teams and supports various other soft phone clients via UCM app
- Integrated busylight on headset
- USB C cord to allow use while charging